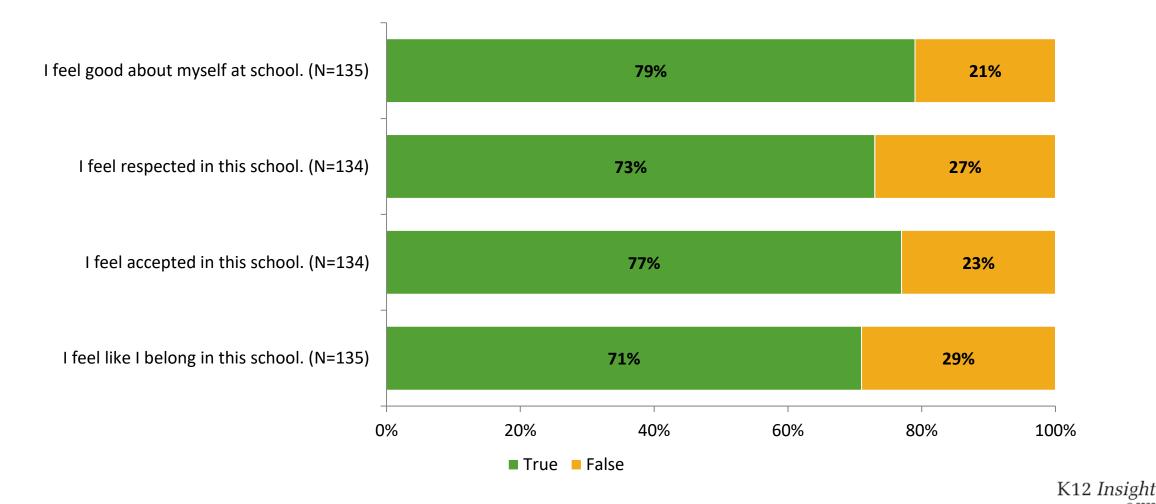

## **Student Experience**

Thinking about how you feel/act most of the time, are the following statements true or false?

# **Overall Engagement (Continued)**

Thinking about how you feel/act most of the time, are the following statements true or false?