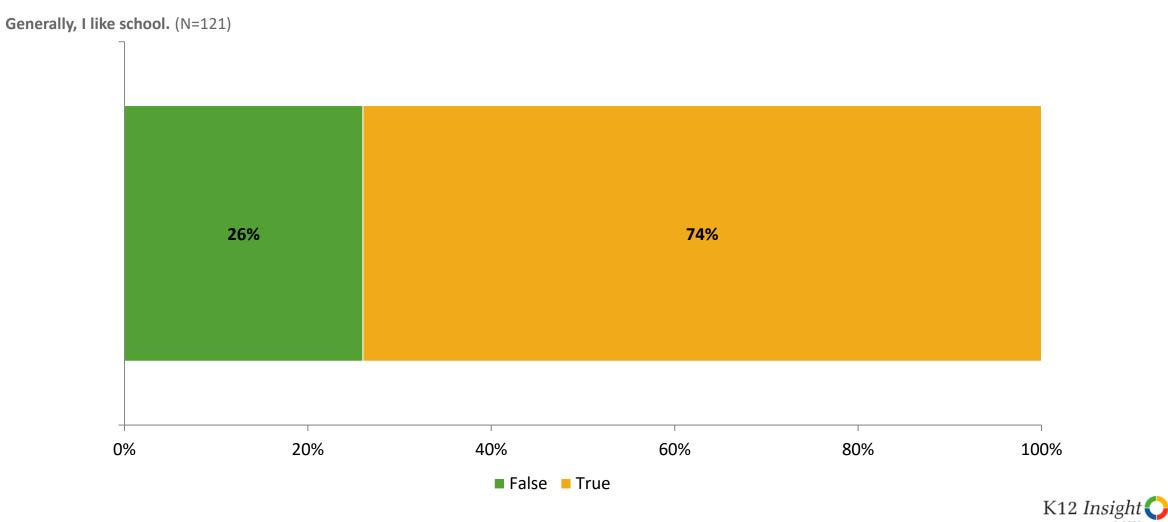

## **Like School**

Thinking about how you feel/act most of the time, is the following statement true or false?