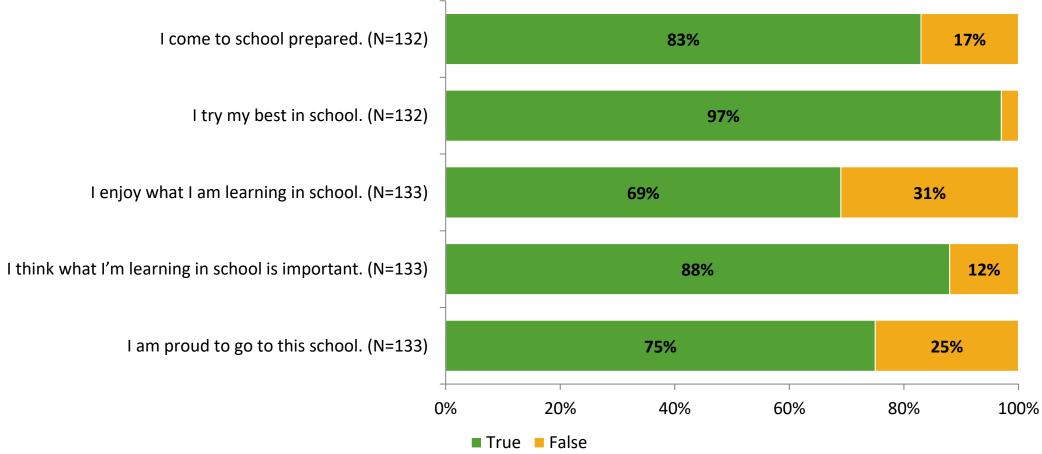

# **Overall Engagement (Continued)**

Thinking about how you feel/act most of the time, are the following statements true or false?