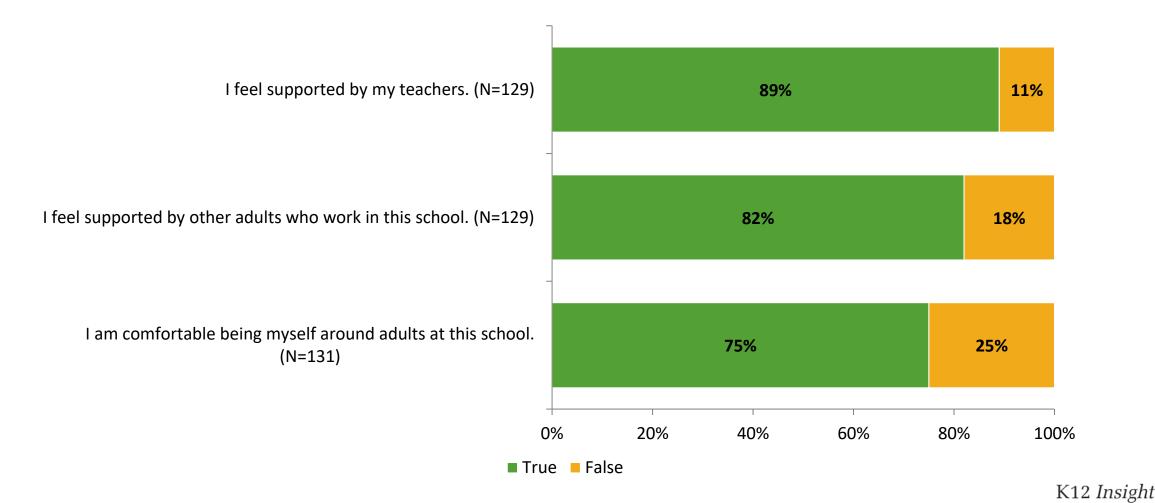

## **Relationships with Adults in School**

Thinking about how you feel/act most of the time, are the following statements true or false?