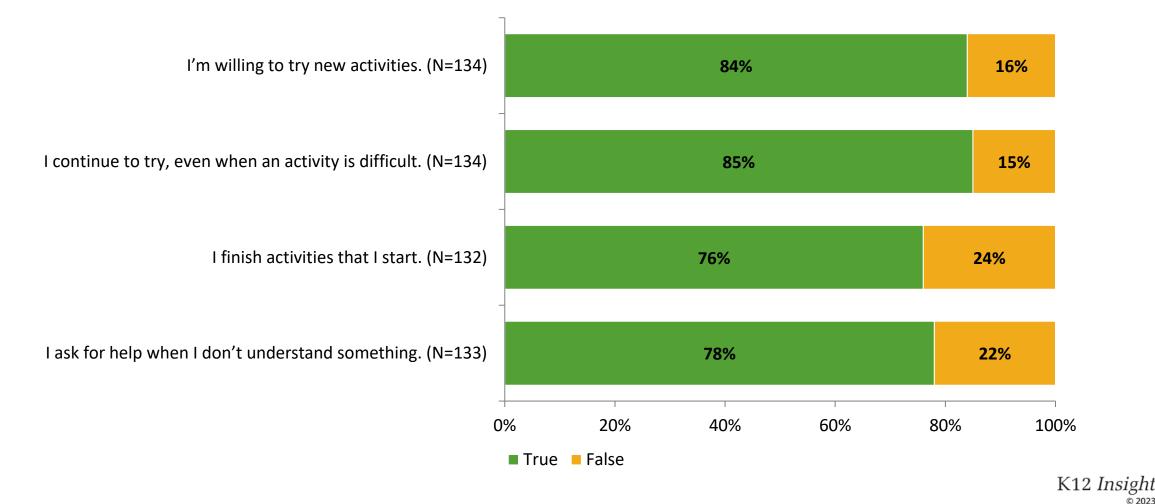

### Grit

Thinking about how you feel/act most of the time, are the following statements true or false?