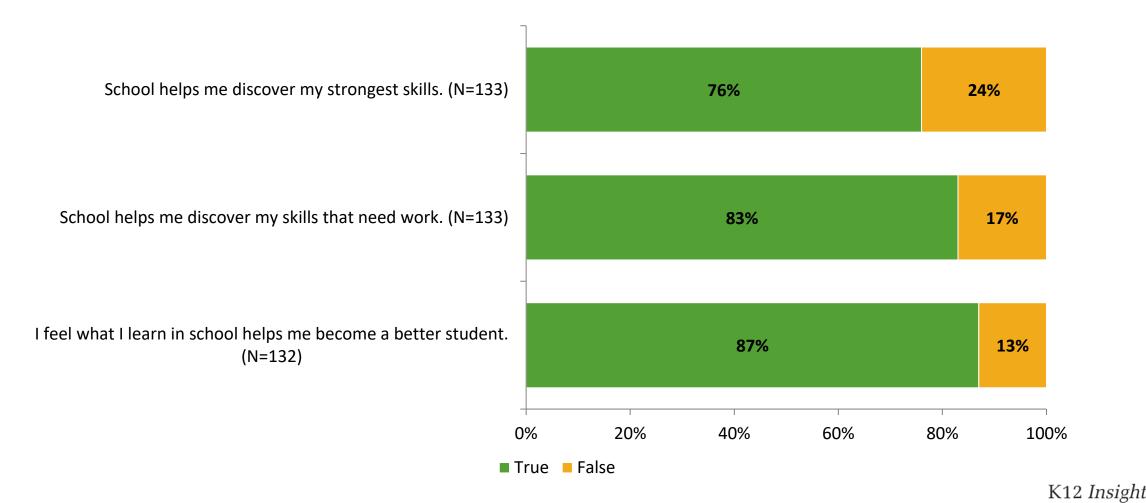

## **Student Experience**

Thinking about how you feel/act most of the time, are the following statements true or false?