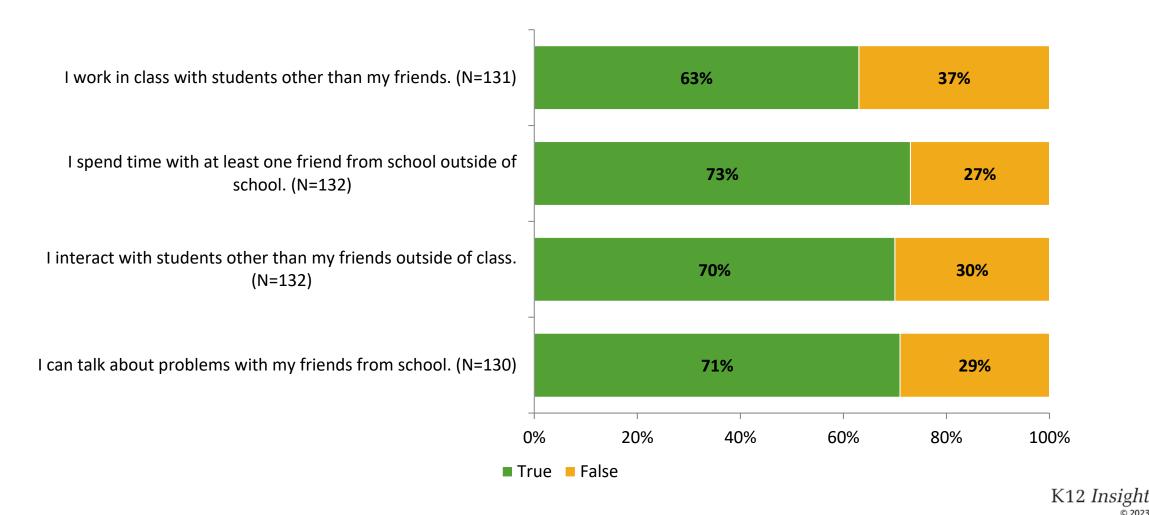

tatement true or false?



# **Class Experience**

Thinking about how you feel/act most of the time, are the following statements true or false?



## **Student Experience**

Thinking about how you feel/act most of the time, are the following statements true or false?



# **Academic Support**



### Relevance

Thinking about how you feel/act most of the time, are the following statements true or false?



#### Involvement

Thinking about how you feel/act most of the time, are the following statements true or false?



## Self-Management



### Grit

Thinking about how you feel/act most of the time, are the following statements true or false?



### Acceptance

Thinking about how you feel/act most of the time, are the following statements true or false?



## **Relationships with Peers**



## **Relationships with Adults in School**

Thinking about how you feel/act most of the time, are the following statements true or false?



### Grade

Grade (N=135)



### **End of Presentation**



Follow us on Twitter: @k12insight

www.k12insight.com