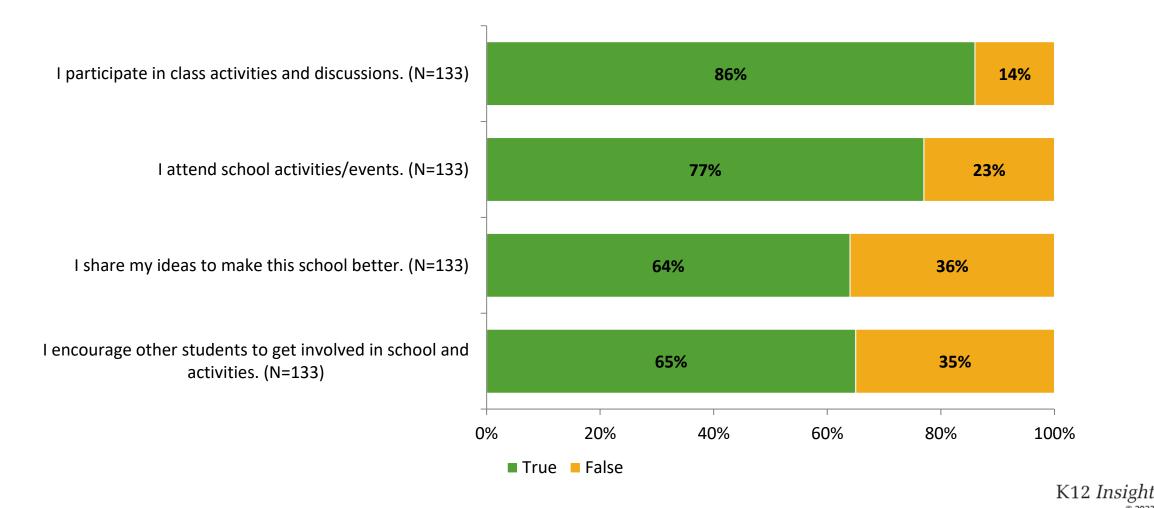

#### Involvement

Thinking about how you feel/act most of the time, are the following statements true or false?