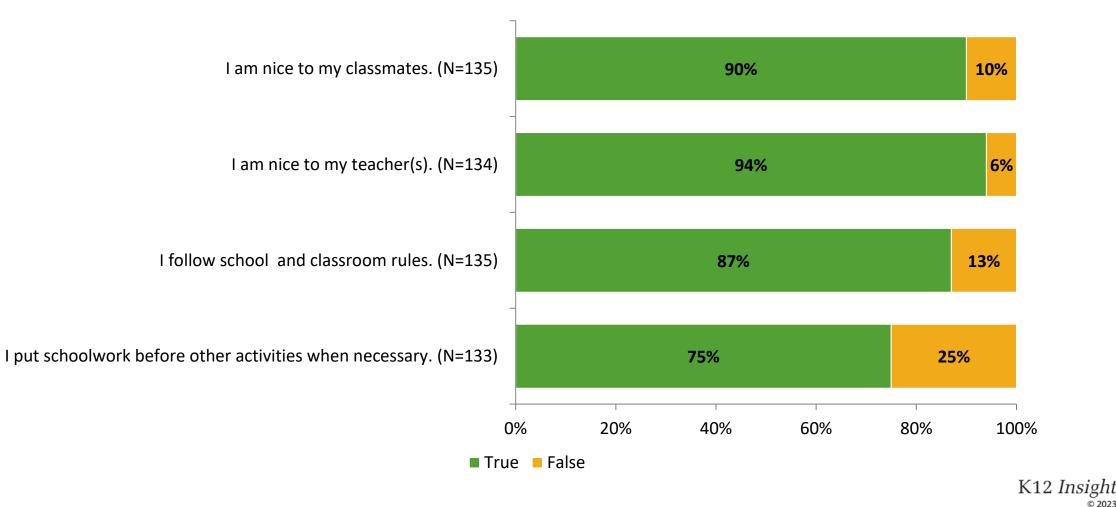

## **Relationships with Peers**

## **Relationships with Adults in School**

Thinking about how you feel/act most of the time, are the following statements true or false?