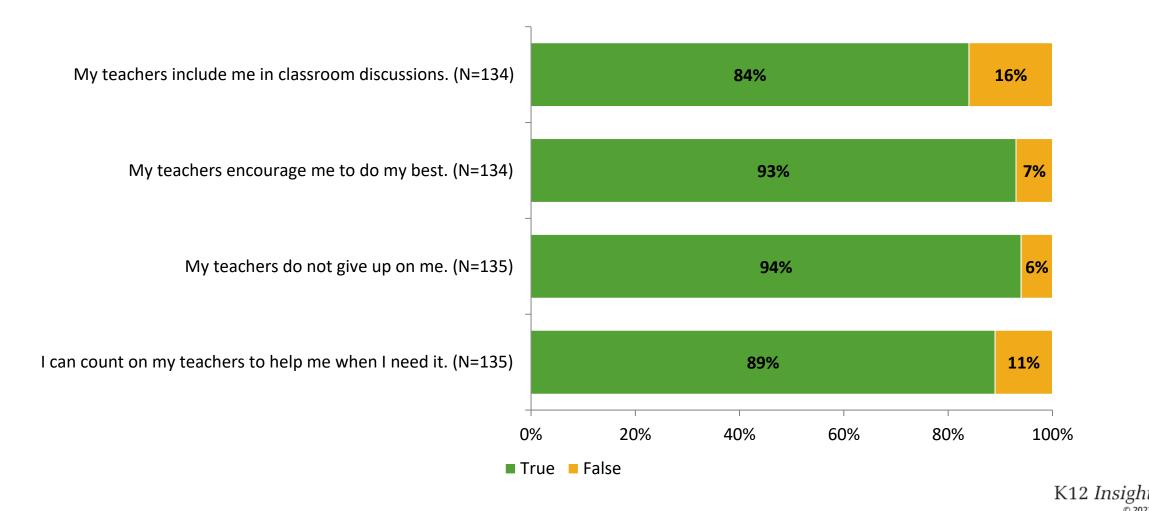

## **Relationships with Adults in School**

Thinking about how you feel/act most of the time, are the following statements true or false?