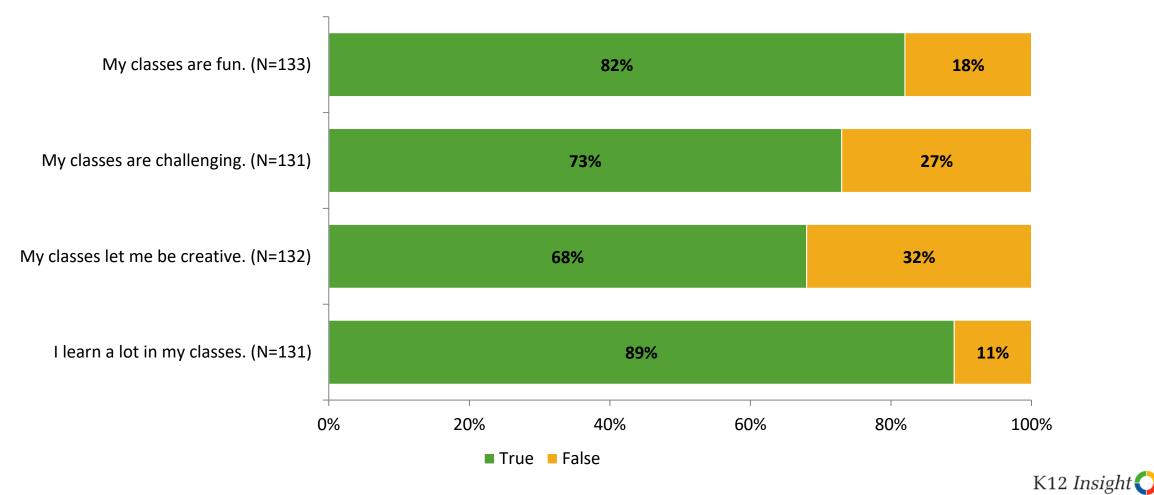

# **Class Experience**

Thinking about how you feel/act most of the time, are the following statements true or false?