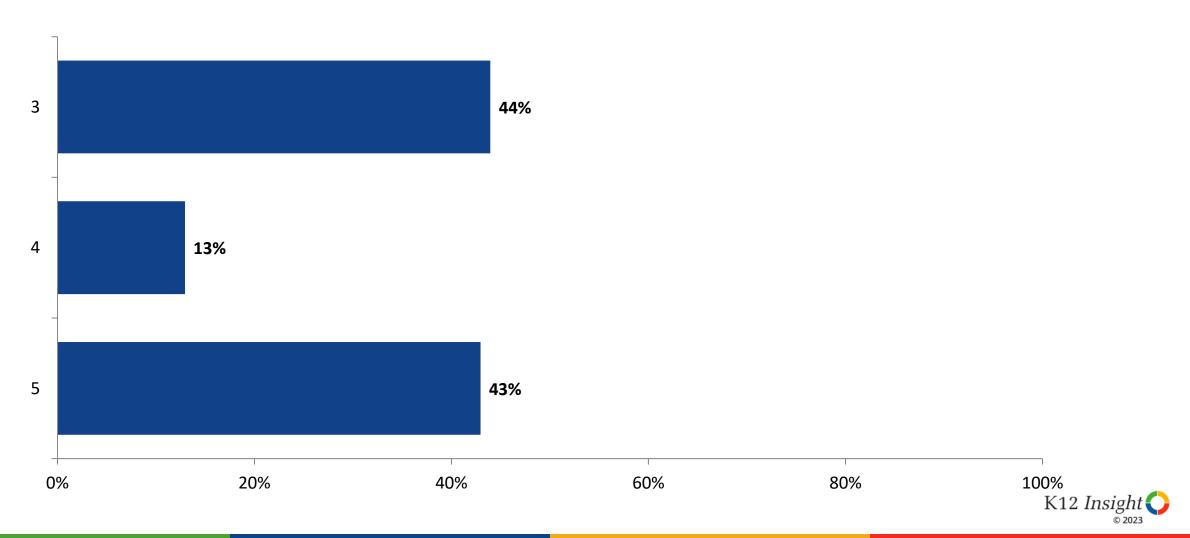

ce**

Thinking about how you feel/act most of the time, are the following statements true or false?



# **Academic Support**



### Relevance

Thinking about how you feel/act most of the time, are the following statements true or false?



#### Involvement

Thinking about how you feel/act most of the time, are the following statements true or false?



## Self-Management



### Grit

Thinking about how you feel/act most of the time, are the following statements true or false?



### Acceptance

Thinking about how you feel/act most of the time, are the following statements true or false?



## **Relationships with Peers**



## **Relationships with Adults in School**

Thinking about how you feel/act most of the time, are the following statements true or false?



### Grade

Grade (N=135)



### **End of Presentation**



Follow us on Twitter: @k12insight

www.k12insight.com