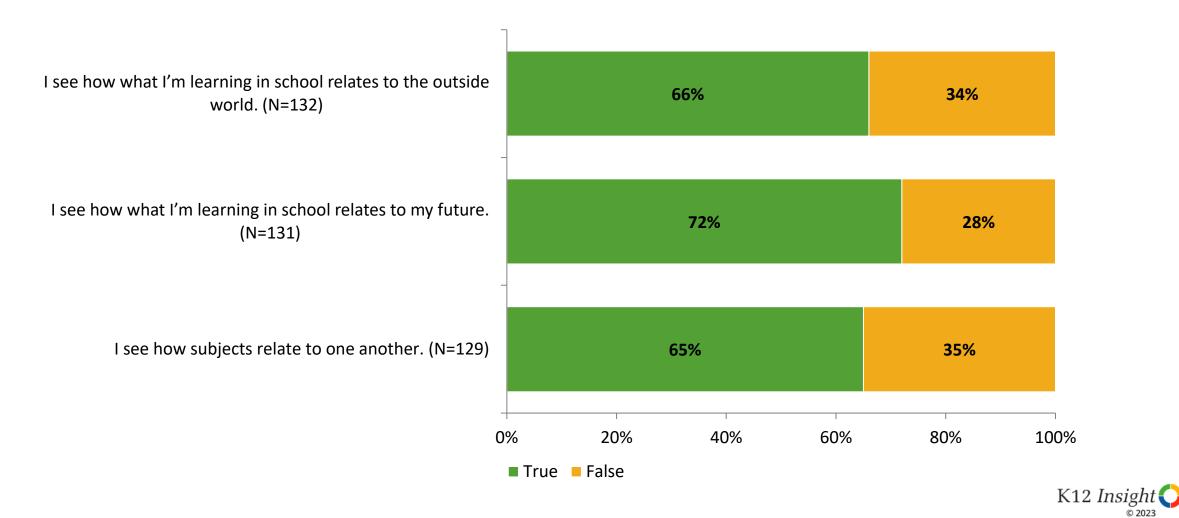

### Relevance

Thinking about how you feel/act most of the time, are the following statements true or false?